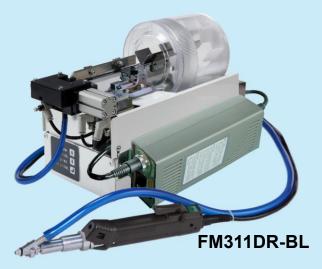

# FM503H-BL FM311DR-BL

#### ■ Specification of FM311DR BL (Feeder) (\*1)

| Effective drum capacity | Approx.120mL            |  |
|-------------------------|-------------------------|--|
| Bower supply            | Single phase AC100~230V |  |
| Power supply            | 50~60Hz                 |  |
| Power capacity          | max.125VA               |  |
| Air pressure            | 0.4~0.5MPa              |  |
| Weight                  | 6.3kg                   |  |