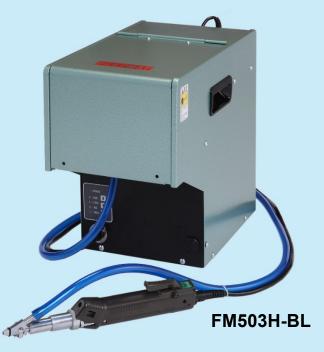

# FM503H-BL FM311DR-BL

#### External dimensions of FM503H (mm)

■ Specification of FM503H BL (Feeder) (\*1)

 $\, * \,$  1) This feeder is dedicated for BL specification.

External dimensions of FM311DR (mm)