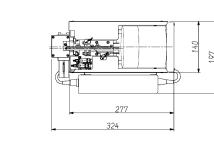

### External dimensions (mm)

Approx.450mL Single phase AC100~230V

50~60Hz

max.125VA 0.4~0.5MPa

19kg

#### External dimensions of FM503H (mm)

■ Specification of FM503H BL (Feeder) (\*1)

 $\, * \,$  1) This feeder is dedicated for BL specification.

External dimensions of FM311DR (mm)