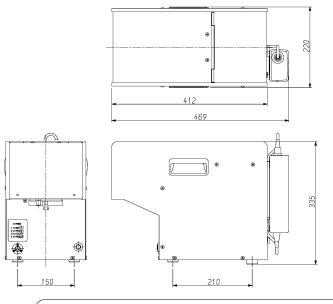

#### ■ Specification of FM311DR BL (Feeder) (\*1)

| Effective drum capacity | Approx.120mL            |  |
|-------------------------|-------------------------|--|
| Bower supply            | Single phase AC100~230V |  |
| Power supply            | 50~60Hz                 |  |
| Power capacity          | max.125VA               |  |
| Air pressure            | 0.4~0.5MPa              |  |
| Weight                  | 6.3kg                   |  |

\*1) This feeder is dedicated for BL specification.

Effective basket capacity

Power supply

Power capacity

Air pressure Weight

#### External dimensions of FM503H (mm)

■ Specification of FM503H BL (Feeder) (\*1)

 $\, * \,$  1) This feeder is dedicated for BL specification.

External dimensions of FM311DR (mm)