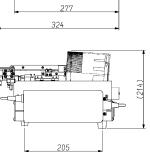

### External dimensions (mm)

Approx.450mL Single phase AC100~230V

50~60Hz

max.125VA 0.4~0.5MPa

19kg

#### External dimensions of FM503H (mm)

■ Specification of FM503H BL (Feeder) (\*1)

 $\, * \,$  1) This feeder is dedicated for BL specification.

External dimensions of FM311DR (mm)