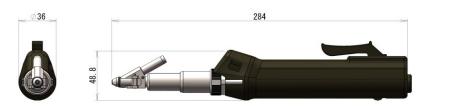

### External dimensions (mm)

Approx.450mL Single phase AC100~230V

50~60Hz

max.125VA 0.4~0.5MPa

19kg